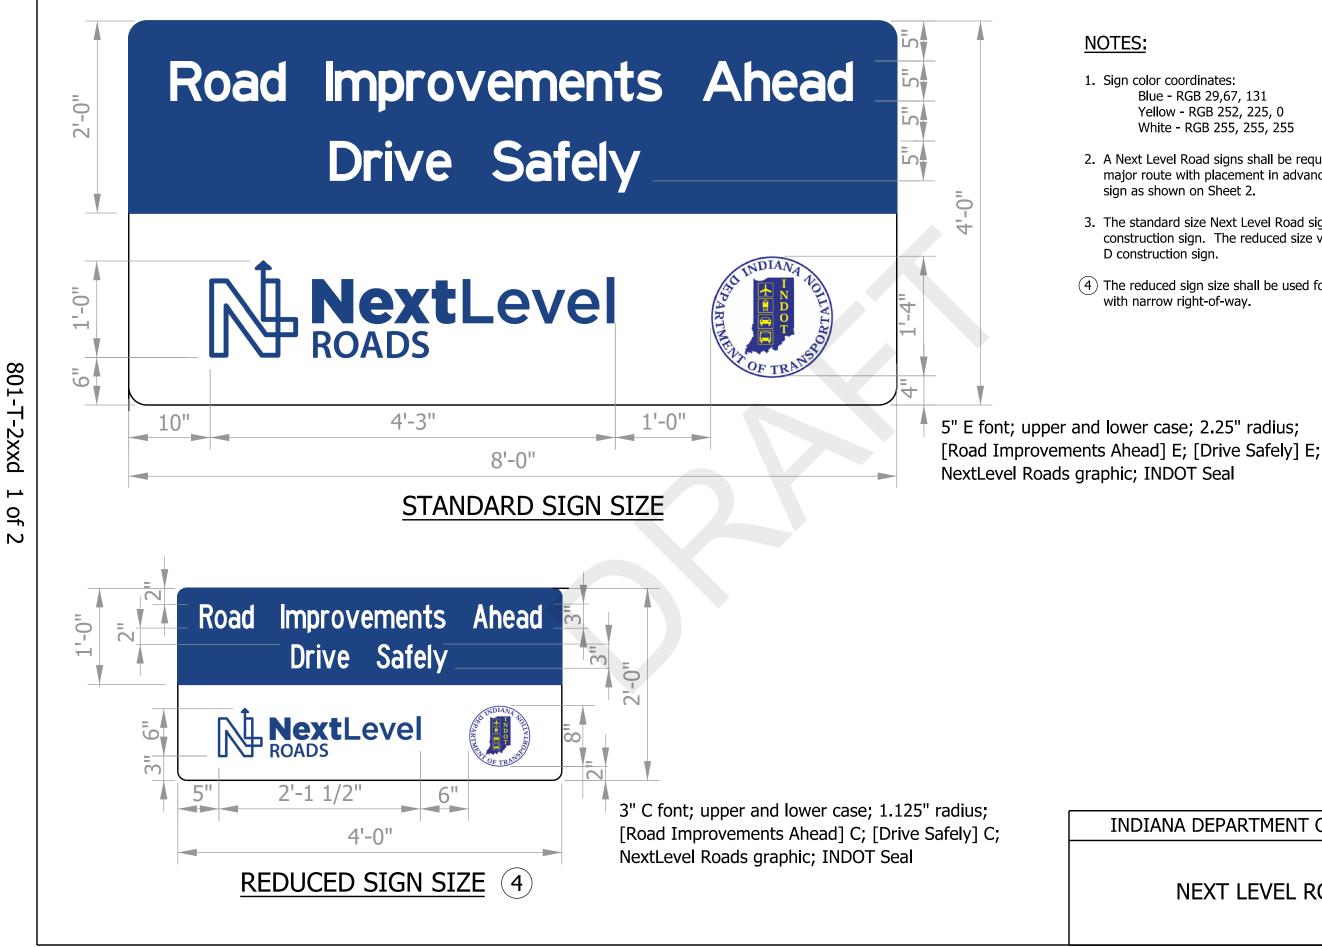

Blue - RGB 29,67, 131 Yellow - RGB 252, 225, 0 White - RGB 255, 255, 255

2. A Next Level Road signs shall be required for each direction on the major route with placement in advance of the Worksite Added Penalty sign as shown on Sheet 2.

3. The standard size Next Level Road signs shall be paid for as a Type C construction sign. The reduced size version shall be paid for as a Type

(4) The reduced sign size shall be used for urban highways or locations with narrow right-of-way.