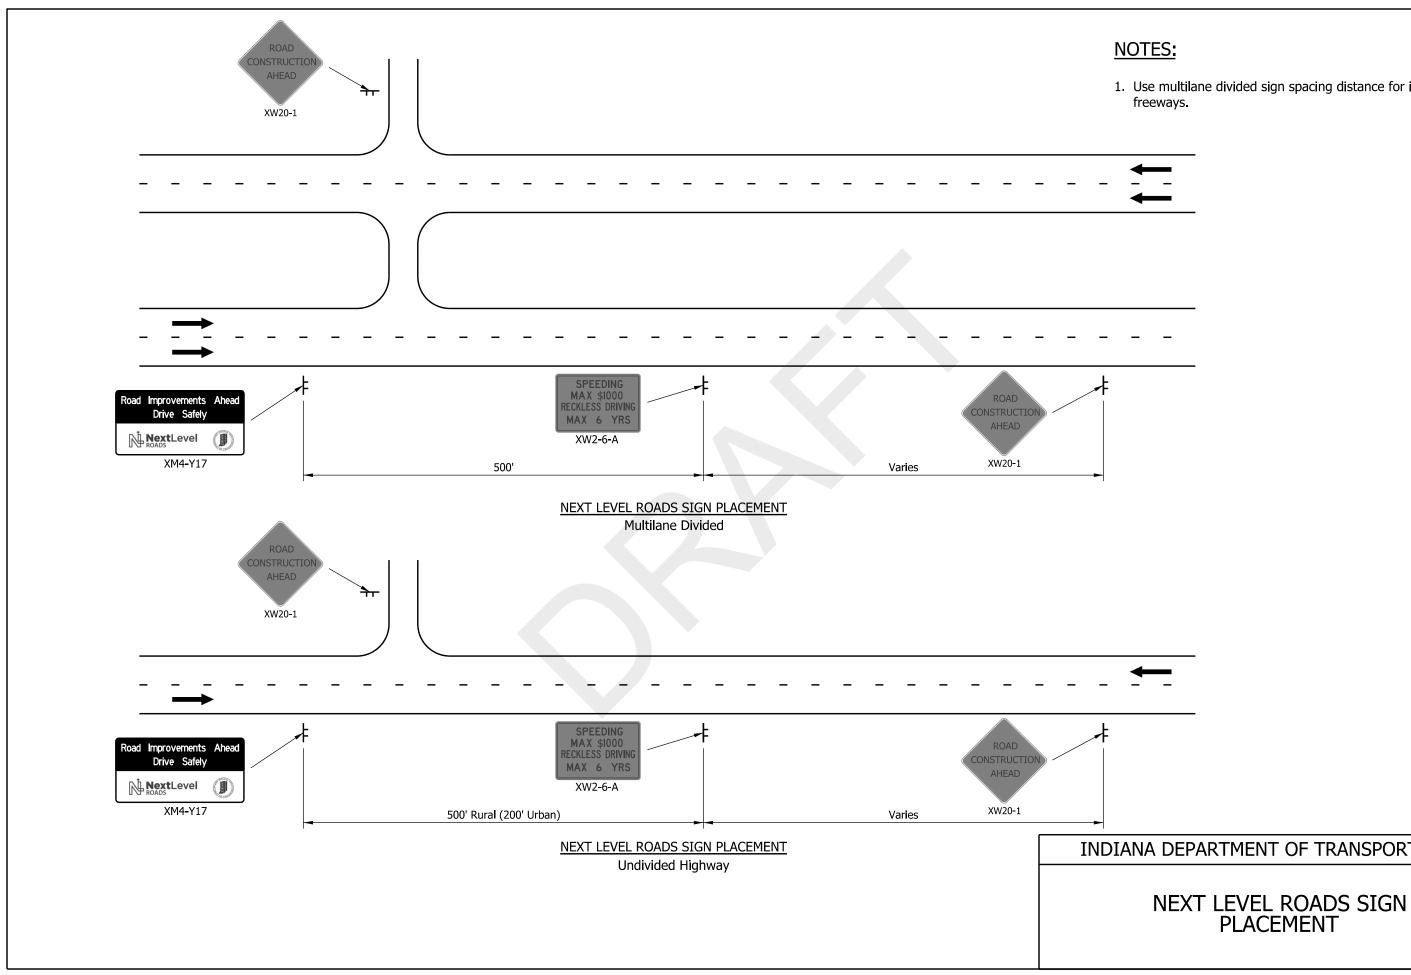

## NEXT LEVEL ROADS SIGNS

1. Use multilane divided sign spacing distance for interstates and

Eff.